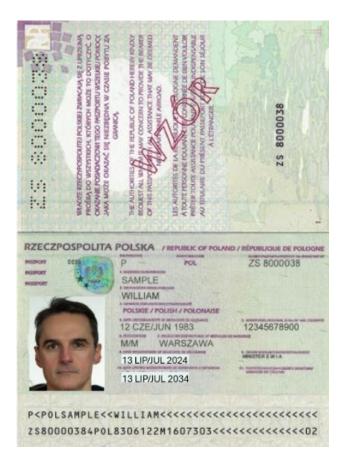

## ✓ Current passport from outside the UK and Ireland

✓ University/Third Level Education Student Card issued by NI Institution

✓ UK Proof of Age Standards Scheme Identity Card

✓ Disabled Persons Blue Badge issued by Roads Service NI