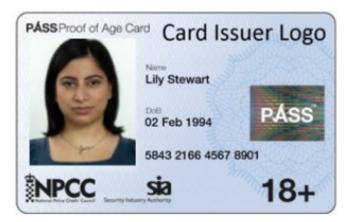

## ✓ Current passport from outside the UK and Ireland

✓ University/Third Level Education Student Card issued by NI Institution

✓ UK Proof of Age Standards Scheme Identity Card

✓ Disabled Persons Blue Badge issued by Roads Service NI