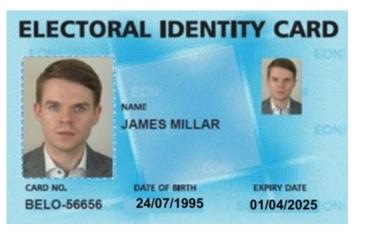

You have two choices to validate your identity.

1. You can either upload a picture of one of the five forms of acceptable documents (see options below).

✓ Expired Electoral Office Electoral Identity Card