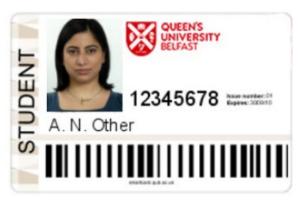

## ✓ Current passport from outside the UK and Ireland

✓ University/Third Level Education Student Card issued by NI Institution

✓ UK Proof of Age Standards Scheme Identity Card

✓ Disabled Persons Blue Badge issued by Roads Service NI